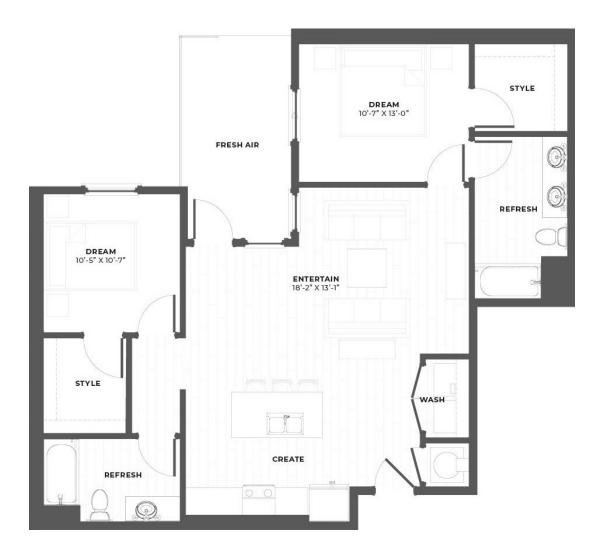

## **B3** 2 BED / 2 BATH

**1129 - 1224** SQ. FT.

| Pacy | 2652 South Main Street   Kennesaw, GA 30144 |
|------|---------------------------------------------|
|      | www.thelacykennesaw.com                     |