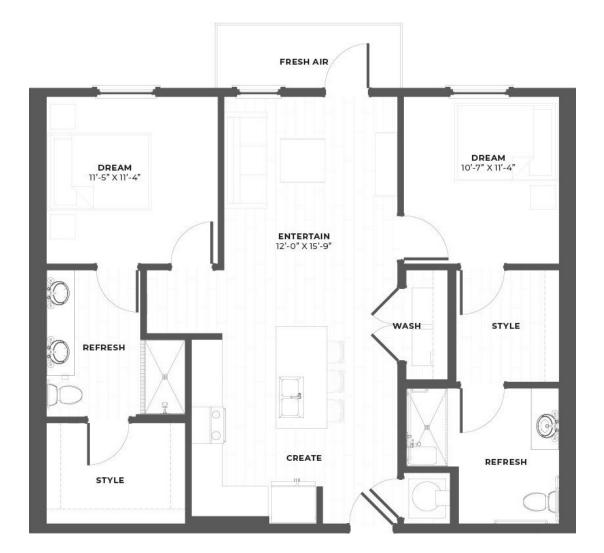

## **B1A** 2 BED / 2 BATH

## **1083** SQ. FT.

| Pacy | 2652 South Main Street   Kennesaw, GA 30144 |
|------|---------------------------------------------|
|      | www.thelacykennesaw.com                     |

Floor plans are artist's rendering. All dimensions are approximate. Actual product and specifications may vary in dimension or detail. Not all features are available in every apartment home. Prices and availability are subject to change. Rent is based on monthly frequency. Additional fees may apply, such as but not limited to package delivery, trash, water, amenities, etc. Please see a representative for details.