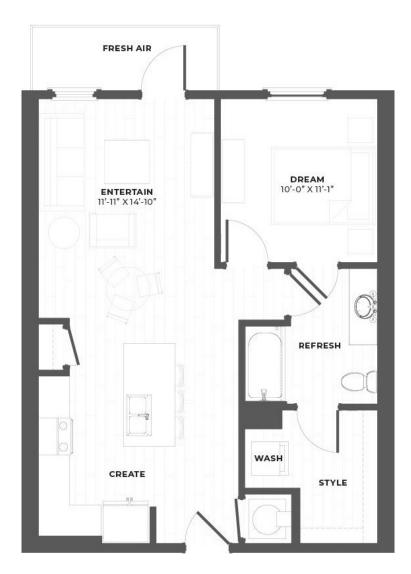

## **A2** 1 BED / 1 BATH

## **744** SQ. FT.

| Pacy | 2652 South Main Street   Kennesaw, GA 30144 |
|------|---------------------------------------------|
|      | www.thelacykennesaw.com                     |

Floor plans are artist's rendering. All dimensions are approximate. Actual product and specifications may vary in dimension or detail. Not all features are available in every apartment home. Prices and availability are subject to change. Rent is based on monthly frequency. Additional fees may apply, such as but not limited to package delivery, trash, water, amenities, etc. Please see a representative for details.